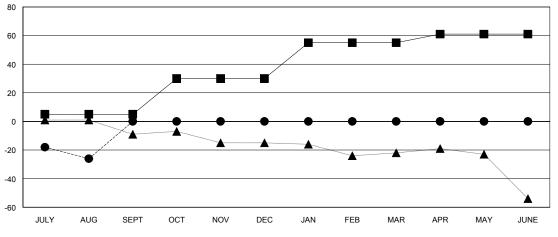

|                       |                    | Members                             |                    |                  |  |  |
|-----------------------|--------------------|-------------------------------------|--------------------|------------------|--|--|
| RESULTS FOR 2015-2016 |                    |                                     |                    |                  |  |  |
| QUARTER               | NEW MEMBER<br>GOAL | CHARTER AND<br>NEW MEMBERS<br>ADDED | DROPPED<br>MEMBERS | NET<br>GAIN/LOSS |  |  |
| JULY/AUG/SEPT         | 5                  | 11                                  | 37                 | -26              |  |  |
| OCT/NOV/DEC           | 25                 | 0                                   | 0                  | 0                |  |  |
| JAN/FEB/MAR           | 25                 | 0                                   | 0                  | 0                |  |  |
| APR/MAY/JUNE          | 6                  | 0                                   | 0                  | 0                |  |  |

## GOALS AND ACTUAL MEMBERS CUMULATIVE

| -■- CURRENT YEAR GOALS FOR NEW |  |
|--------------------------------|--|
| MEMBERS.                       |  |

CURRENT YEAR ACTUAL MEMBERS

- LAST YEAR ACTUAL MEMBERS